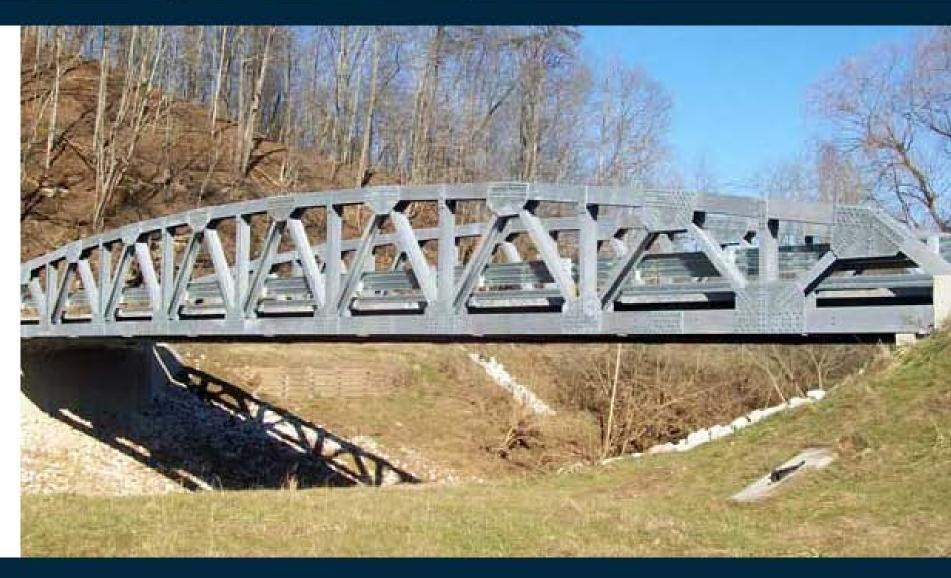

#### WIRT COUNTY, WV

TECHNICAL DESCRIPTION:

Span: 150'-0" C/C BRGS

Width: 24 - 0"

Deck Construction: 3' x 9" with Bridge Plank and Asphalt

Truss Reaction (DL+LL+I): 308 KIPS

Live Load: HL93