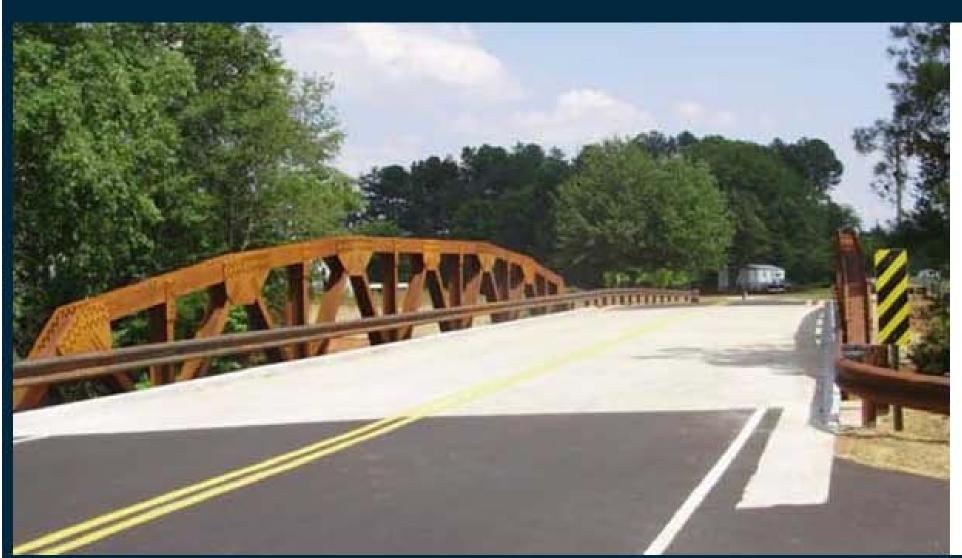

## BUILDING A BETTER ULSTER COUNTY



### COUNTY EXECUTIVE MICHAEL P. HEIN





# BUILDING A BETTER ULSTER COUNTY



### COUNTY EXECUTIVE MICHAEL P. HEIN

### Types of Bridges – Truss & Arch



#### BISHOP HODGES, HUTTONSVILLE, WV

TECHNICAL DESCRIPTION:

**Span:** 175′-0" C/C BRGS

Deck Construction: Concrete on SIP Forms

Truss Reaction (DL+LL+I): 211 KIPS

Live Load: HL93

Width: 14'-0"



#### SPARTANBURG COUNTY, SC

TECHNICAL DESCRIPTION:

Span: 104'-4" C/C BRGS

Width: 32-0"

Deck Construction: Concrete on SIP Forms

Truss Reaction (DL+LL+I): 290 KIPS

Live Load: HL93

DOWNLOAD PROJECT PROFILE

#### ATHEN-CLARKE COUNTY, GA

Span: 158' – 4" C/C BRGS

TECHNICAL DESCRIPTION:

**Span:** 158' – 4" C/C BRGS

Width: 27"-0" + 8-6" Inboard Sidewalk

Deck Construction: Concrete

Truss Reaction (DL+LL+I): 445 KIPS

Live Load: HS20



#### WIRT COUNTY, WV

TECHNICAL DESCRIPTION:

Span: 150'-0" C/C BRGS

Width: 24 - 0"

Deck Construction: 3' x 9" with Bridge Plank and Asphalt

Truss Reaction (DL+LL+I): 308 KIPS

Live Load: HL93



#### COLONY PLACE, PLYMOUTH, MA

TECHNICAL DESCRIPTION:

Span: 102'-0" C/C BRGS

Width: 28'-0" + 5' Inboard Sidewalk

Deck Construction: Concrete on SIP F