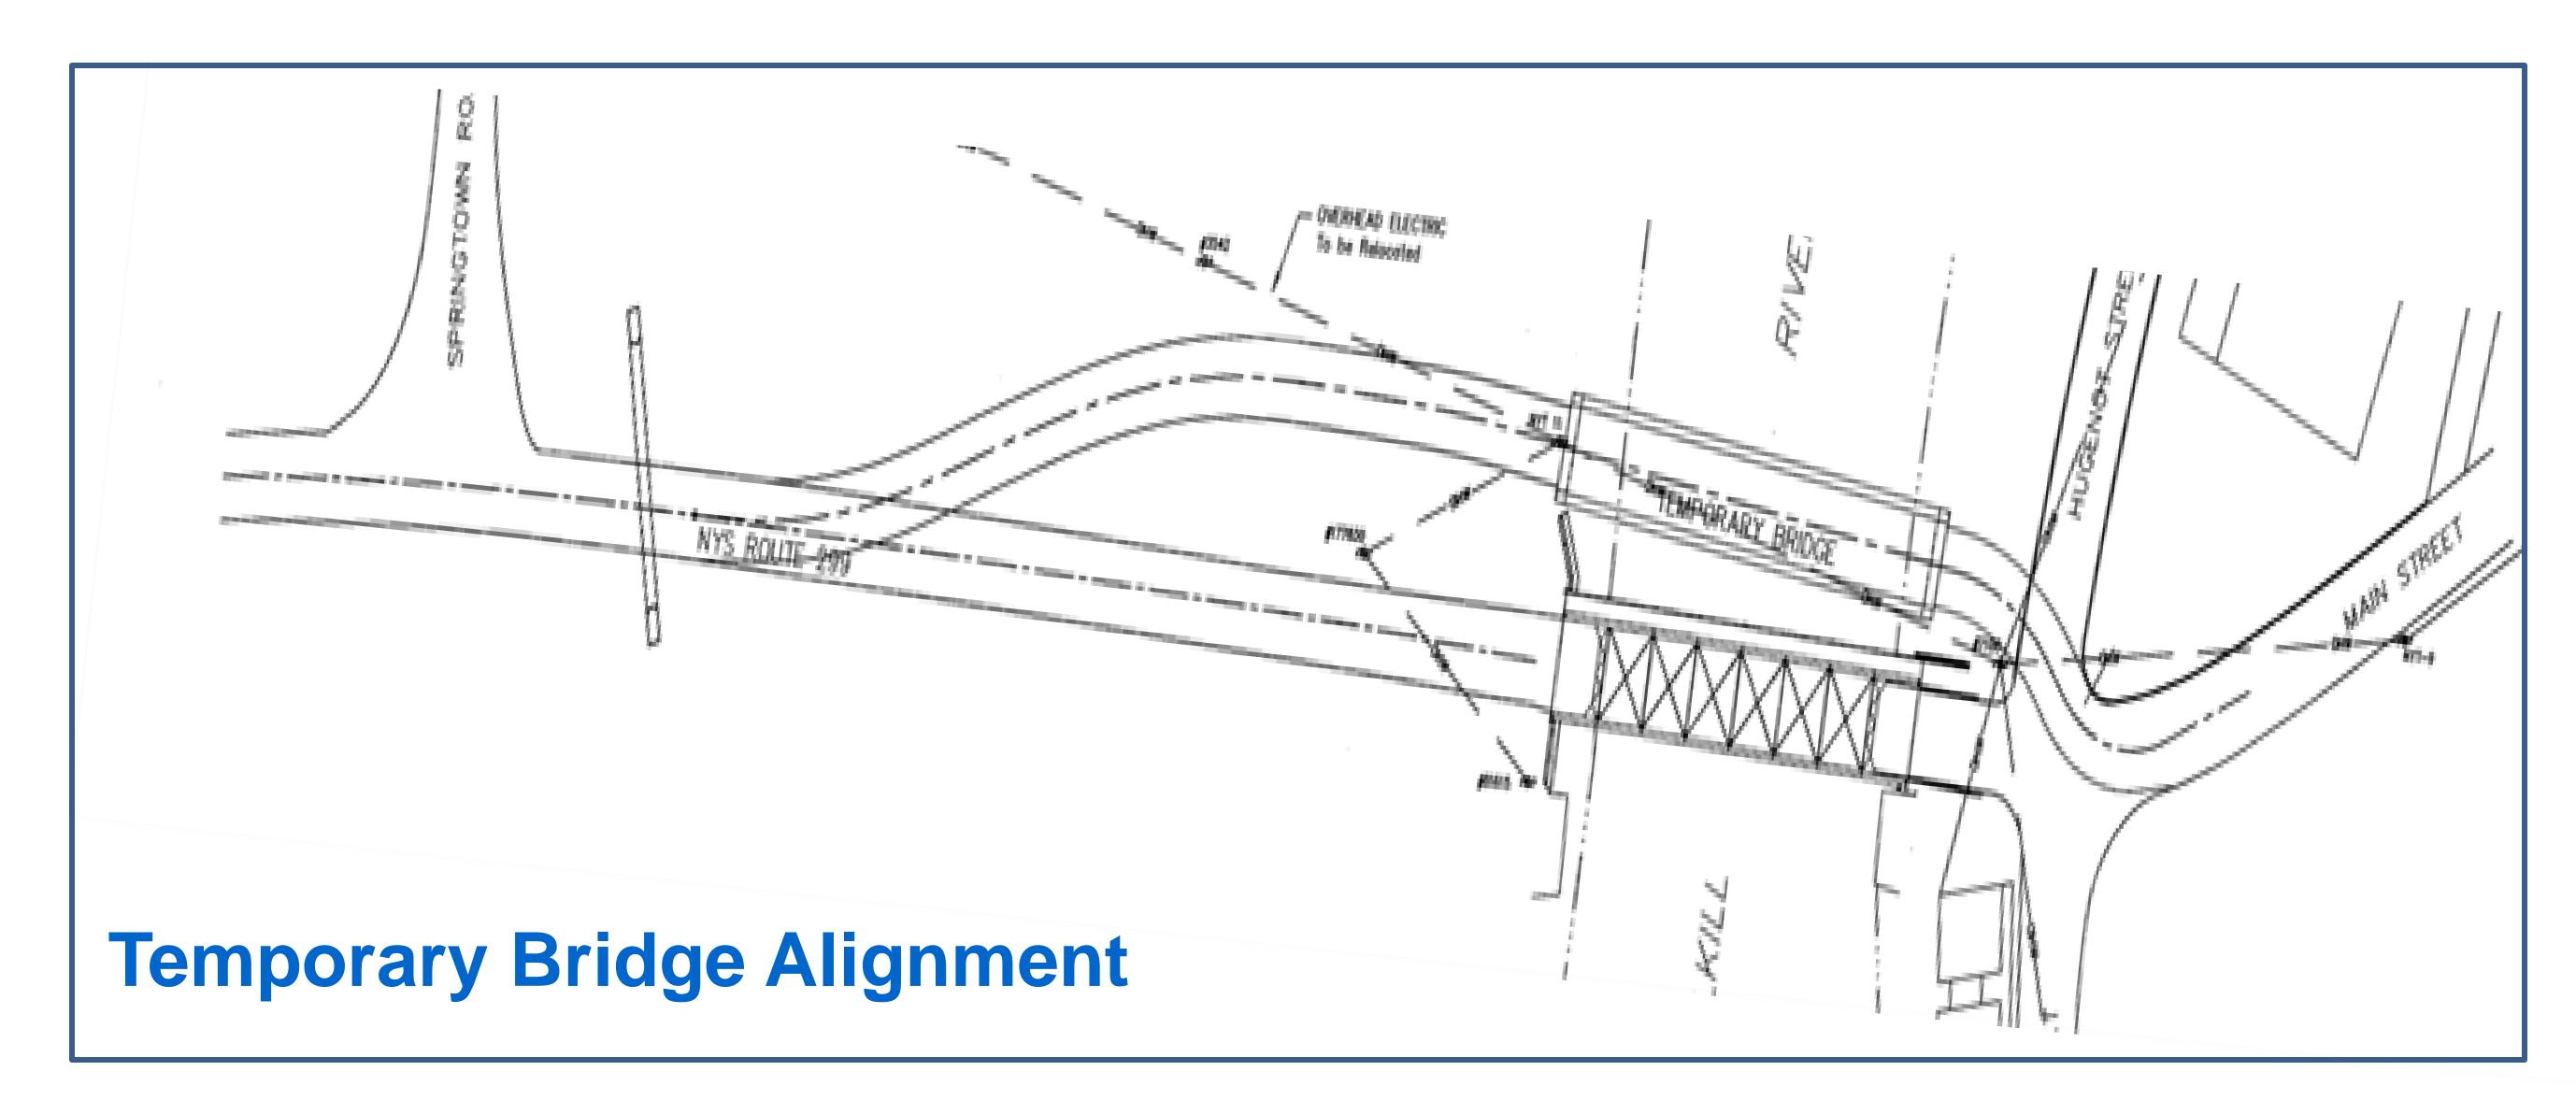

## BUILDING A BETTER ULSTER COUNTY



### COUNTY EXECUTIVE MICHAEL P. HEIN





# BUILDING A BETTER ULSTER COUNTY



### COUNTY EXECUTIVE MICHAEL P. HEIN

### Types of Bridges – Truss & Arch



#### BISHOP HODGES, HUTTONSVILLE, WV

TECHNICAL DESCRIPTION:

**Span:** 175′-0" C/C BRGS

Deck Construction: Concrete on SIP Forms

Truss Reaction (DL+LL+I): 211 KIPS

Live Load: HL93

Width: 14'-0"



#### SPARTANBURG COUNTY, SC

TECHNICAL DESCRIPTION:

Span: 104'-4" C/C BRGS

Width: 32-0"

Deck Construction: Concrete on SIP Forms

Truss Reaction (DL+LL+I): 290 KIPS

Live Load: HL93

DOWNLOAD PROJECT PROFILE

#### ATHEN-CLARKE COUNTY, GA

Span: 158' – 4" C/C BRGS

TECHNICAL DESCRIPTION:

**Span:** 158' – 4" C/C BRGS

Width: 27"-0" + 8-6" Inboard Sidewalk

Deck Construction: Concrete

Truss Reaction (DL+LL+I): 445 KIPS

Live Load: HS20



#### WIRT COUNTY, WV

TECHNICAL DES