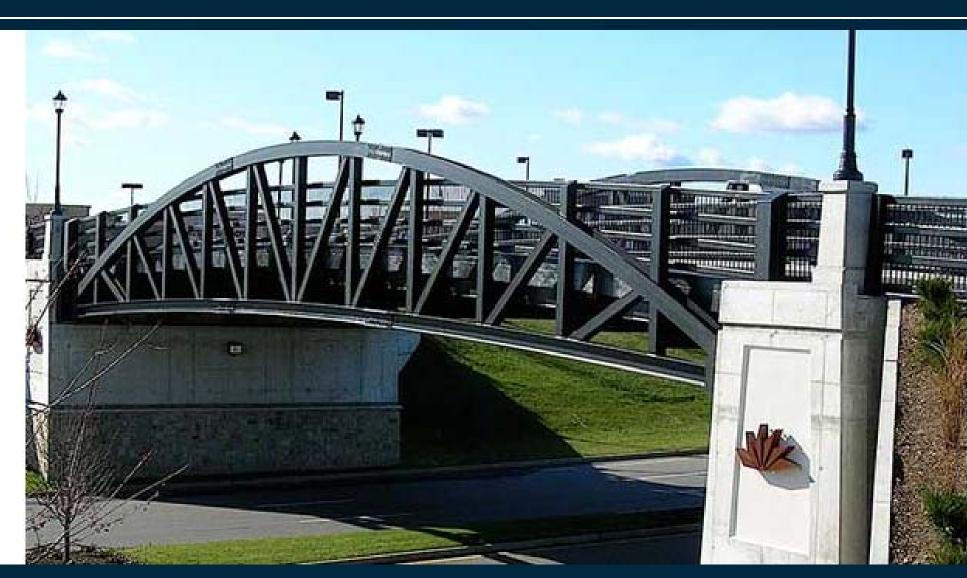

#### COLONY PLACE, PLYMOUTH, MA

TECHNICAL DESCRIPTION:

Span: 102'-0" C/C BRGS

Width: 28'-0" + 5' Inboard Sidewalk

Deck Construction: Concrete on SIP Forms

Truss Reaction (DL+LL+I): 269 KIPS
Live Load: HS20