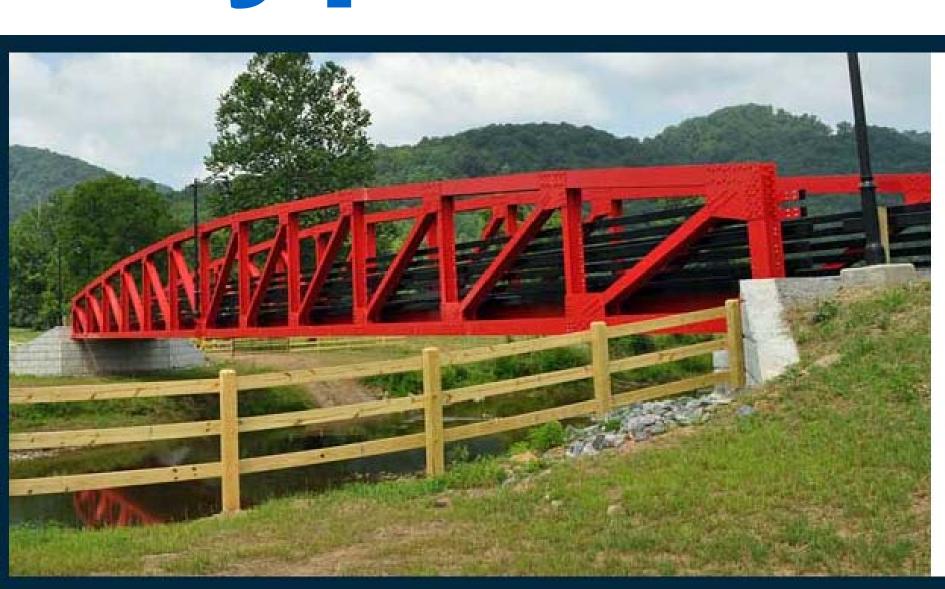

### Types of Bridges – Truss & Arch

#### BISHOP HODGES, HUTTONSVILLE, WV

TECHNICAL DESCRIPTION:

**Span:** 175′-0" C/C BRGS

Deck Construction: Concrete on SIP Forms

Truss Reaction (DL+LL+I): 211 KIPS

Live Load: HL93

Width: 14'-0"