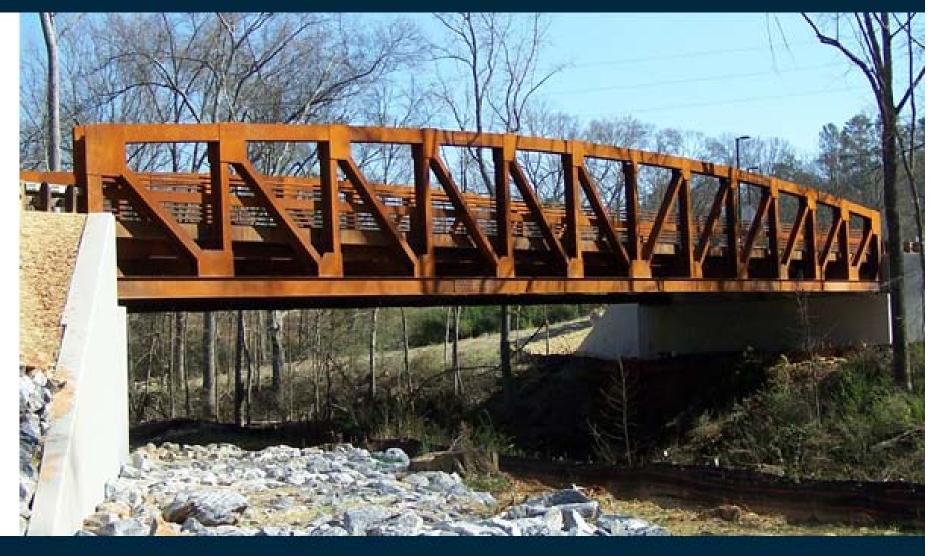

#### ATHEN-CLARKE COUNTY, GA

Span: 158' – 4" C/C BRGS

TECHNICAL DESCRIPTION:

**Span:** 158' – 4" C/C BRGS

Width: 27"-0" + 8-6" Inboard Sidewalk

Deck Construction: Concrete

Truss Reaction (DL+LL+I): 445 KIPS

Live Load: HS20