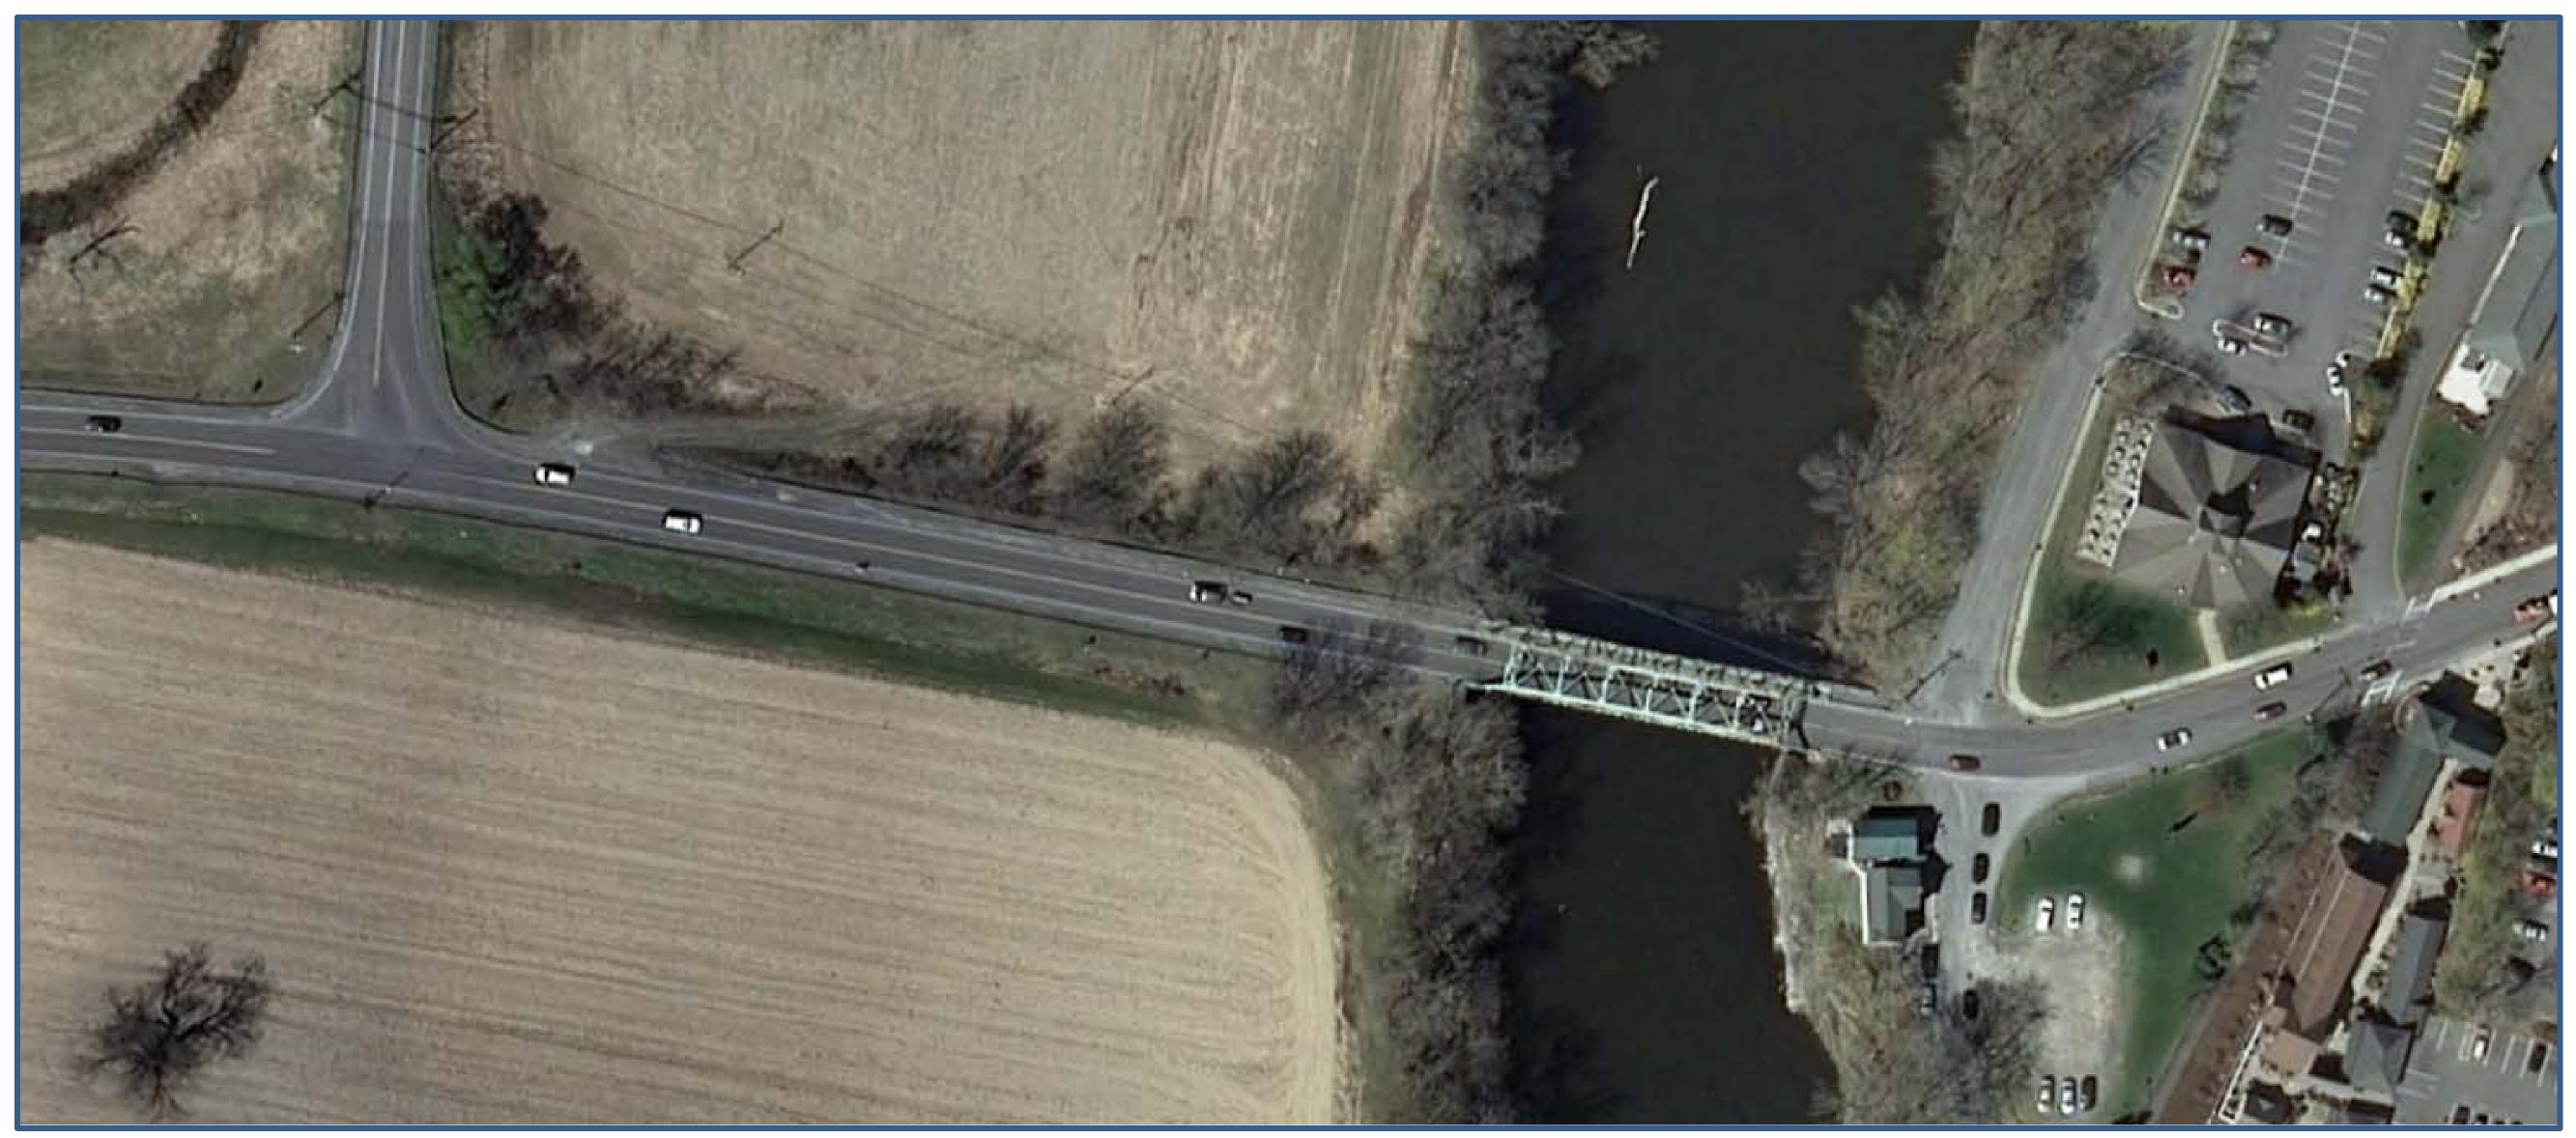

## BUILDING A BETTER ULSTER COUNTY



### COUNTY EXECUTIVE MICHAEL P. HEIN





# BUILDING A BETTER ULSTER COUNTY



### COUNTY EXECUTIVE MICHAEL P. HEIN

### Types of Bridges – Truss & Arch



#### BISHOP HODGES, HUTTONSVILLE, WV

TECHNICAL DESCRIPTION:

**Span:** 175′-0" C/C BRGS

Deck Construction: Concrete on SIP Forms

Truss Reaction (DL+LL+I): 211 KIPS

Live Load: HL93

Width: 14'-0"



#### SPARTANBURG COUNTY, SC

TECHNICAL DESCRIPTION:

Span: 104'-4" C/C BRGS

Width: 32-0"

Deck Construction: Concrete on SIP Forms

Truss Reaction (DL+LL+I): 290 KIPS

Live Load: HL93

DOWNLOAD PROJECT PROFILE

#### ATHEN-CLARKE COUNTY, GA

Span: 158' – 4" C/C BRGS

TECHNICAL DESCRIPTION:

**Span:** 158' – 4" C/C BRGS

Width: 27"-0" + 8-6" Inboard Sidewalk

Deck Construction: Concrete

Truss Reaction (DL+LL+I): 445 KIPS

Live Load: HS20



#### WIRT COUNTY, WV

TECHNICAL DESCR