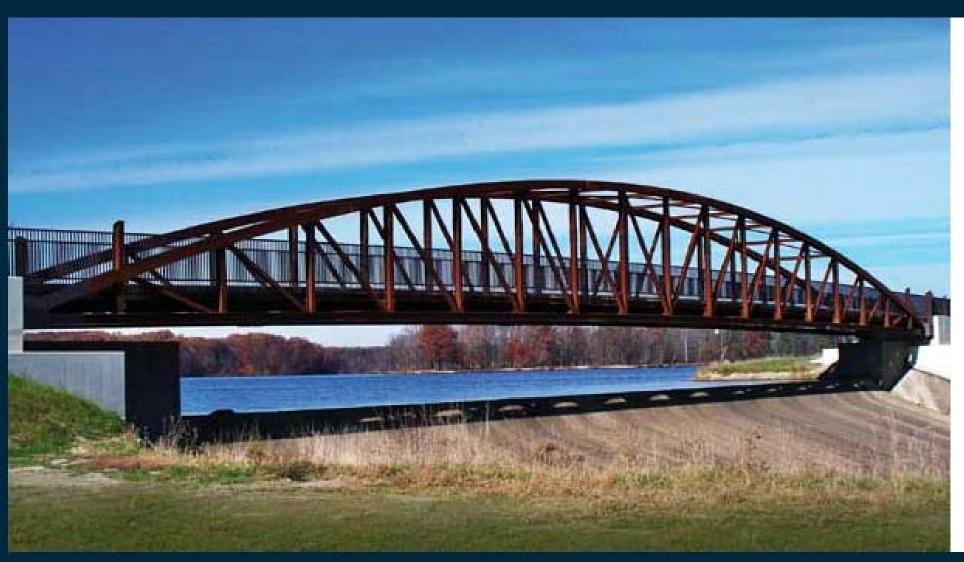

#### SPARTANBURG COUNTY, SC

TECHNICAL DESCRIPTION:

Span: 104'-4" C/C BRGS

Width: 32-0"

Deck Construction: Concrete on SIP Forms

Truss Reaction (DL+LL+I): 290 KIPS

Live Load: HL93

DOWNLOAD PROJECT PROFILE