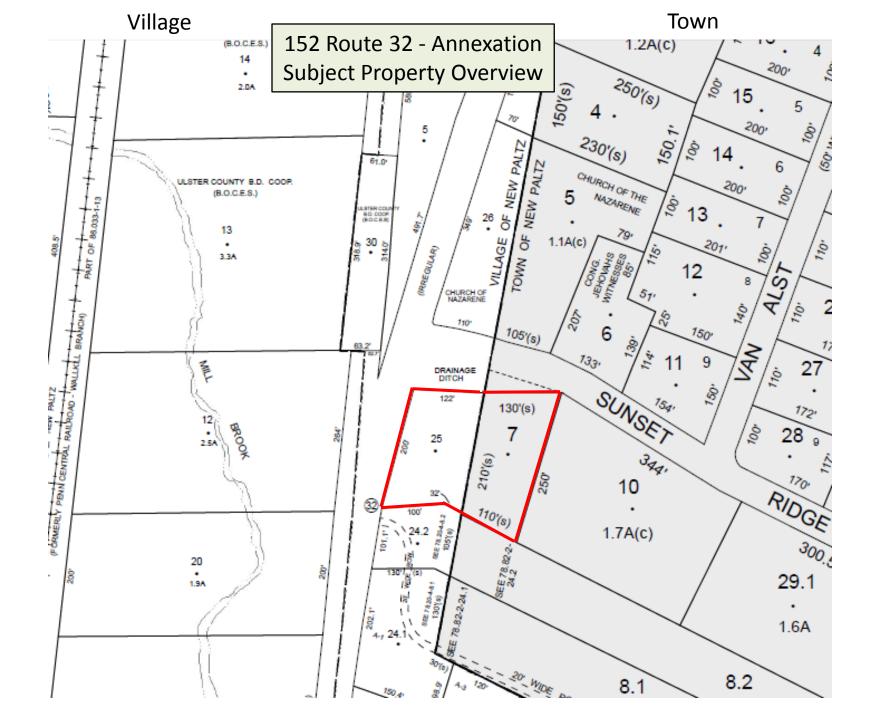

## Mixed-Use Concept Promoted by NBR District Zoning



Mixed -Use development on front (Village) piece of 152 Rout 32 Only

Without Annexation

1st Level



Ground Floor 152 Route 32 New Paltz, N.Y.



# Mixed -Use development on front (Village) piece of 152 Rout 32 Only Without Annexation 2<sup>nd</sup>, 3<sup>rd</sup> & 4<sup>th</sup> Level



2nd, 3rd & 4th Floors 152 Route 32 New Paltz, N.Y.



Mixed -Use development on full parcel (Village & Town ) of 152 Rout 32

With Annexation

1st Level







Mixed -Use development on full parcel (Village & Town ) of 152 Rout 32 With Annexation  $2^{nd}$ ,  $3^{rd}$  &  $4^{th}$  Level



2nd, 3rd & 4th Floors
152 Route 32 New Paltz, N.Y.

Residential
Stairs / Corridors

North Chestnut Gateway District Border



### Tax Implication

| Prop