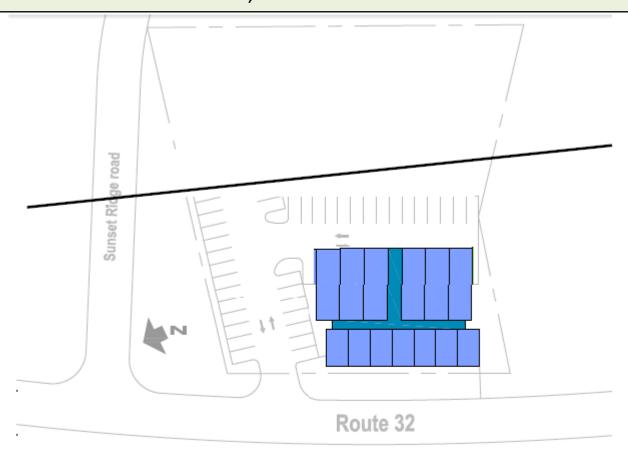

# Mixed -Use development on front (Village) piece of 152 Rout 32 Only Without Annexation 2<sup>nd</sup>, 3<sup>rd</sup> & 4<sup>th</sup> Level

2nd, 3rd & 4th Floors 152 Route 32 New Paltz, N.Y.

Mixed -Use development on full parcel (Village & Town ) of 152 Rout 32