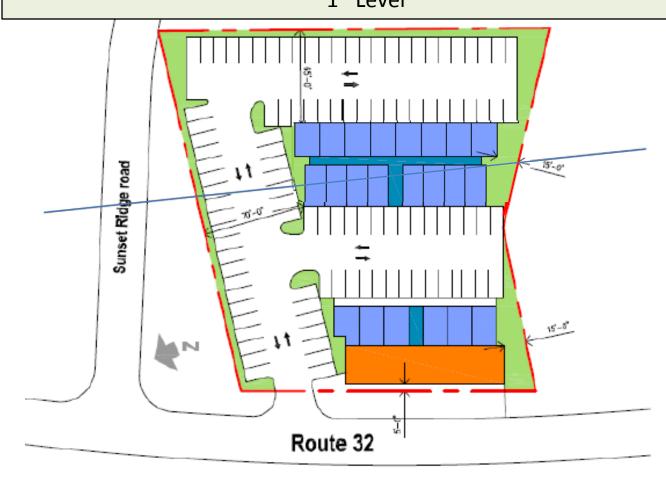

## Mixed-Use Concept Promoted by NBR District Zoning

Mixed -Use development on front (Village) piece of 152 Rout 32 Only

Without Annexation

1st Level

Ground Floor 152 Route 32 New Paltz, N.Y.