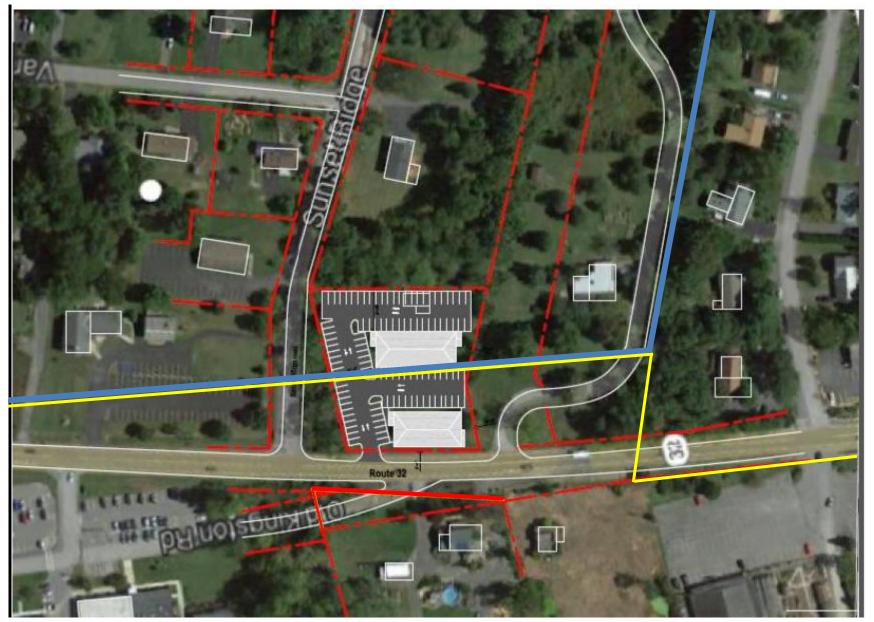

### Tax Implication

| Property / S.B.L      | Тах Туре    | Tax Rate<br>Per 1000 | Current Status         |         |           |       | Develop Front Only<br>Without Annexation |           |           |        | Develop Entire Parcel<br>With Annexation |           |           |         |
|-----------------------|-------------|----------------------|------------------------|---------|-----------|-------|------------------------------------------|-----------|-----------|--------|------------------------------------------|-----------|-----------|---------|
|                       |             |                      | Assessed<br>Value 2014 |         | Taxes Due |       | Assessed<br>Value                        |           | Taxes Due |        | Assessed<br>Value                        |           | Taxes Due |         |
| Village - Front Piece | Village Tax | 4.89                 | \$                     | 7,300   | \$        | 36    | \$                                       | 2,000,000 | \$        | 9,780  | \$                                       | 4,400,000 | \$        | 21,516  |
| 78.82-2-25            | Town Tax    | 5.15                 |                        |         | \$        | 38    |                                          |           | \$        | 10,300 |                                          |           | \$        | 22,660  |
|                       | Highway Tax | 0.10                 |                        |         | \$        | 1     |                                          |           | \$        | 200    |                                          |           | \$        | 440     |
|                       | County Tax  | 4.44                 |                        |         | \$        | 32    |                                          |           | \$        | 8,880  |                                          |           | \$        | 19,536  |
|                       | School Tax  | 20.35                |                        |         | \$        | 149   |                                          |           | \$        | 40,700 |                                          |           | \$        | 89,540  |
| Total                 |             | 34.93                |                        |         | \$        | 255   |                                          |           | \$        | 69,860 |                                          |           | \$        | 153,692 |
| Township - Rear Piece | Town Tax    | 5.18                 | \$                     | 205,300 | \$        | 1,063 | \$                                       | 8,000     | \$        | 41     | \$                                       | -         | \$        | -       |
| 78.20-4-7             | Highway Tax | 2.03                 |                        |         | \$        | 417   |                                          |           | \$        | 16     |                                          |           | \$        | -       |
|                       | Fire Tax    | 0.30                 |                        |         | \$        | 62    |                                          |           | \$        | 2      |                                          |           | \$        | -       |
|                       | County Tax  | 4.44                 |                        |         | \$        | 912   |                                          |           | \$        | 36     |                                          |           | \$        | -       |
|                       | School Tax  | 20.35                |                        |         | \$        | 4,178 |                                          |           | \$        | 163    |                                          |           | \$        | -       |
| Total                 |             | 32.3                 |                        |         | \$        | 6,631 |                                          |           | \$        | 258    |                                          |           | \$        | -       |
|                       |             |                      |                        |         |           |       |                                          |           |           |        |                                          |           |           |         |
| Tax Grand Total       |             |                      |                        |         | \$        | 6,886 |                                          |           | \$        | 70,118 |                                          |           | \$        | 153,692 |
| Village Tax Total     |             |                      |                        |         | \$        | 36    |                                          |           | \$        | 9,780  |                                          |           | \$        | 21,516  |
| Town Tax Total        |             |                      |                        |         | \$        | 1,101 |                                          |           | \$        | 10,341 |                                          |           | \$        | 22,660  |