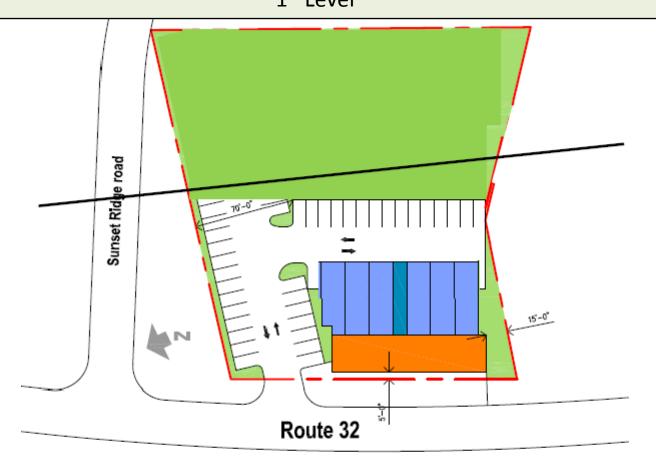

## Mixed-Use Concept Promoted by NBR District Zoning

Mixed -Use development on front (Village) piece of 152 Rout 32 Only

Without Annexation

1st Level

Ground Floor 152 Route 32 New Paltz, N.Y.