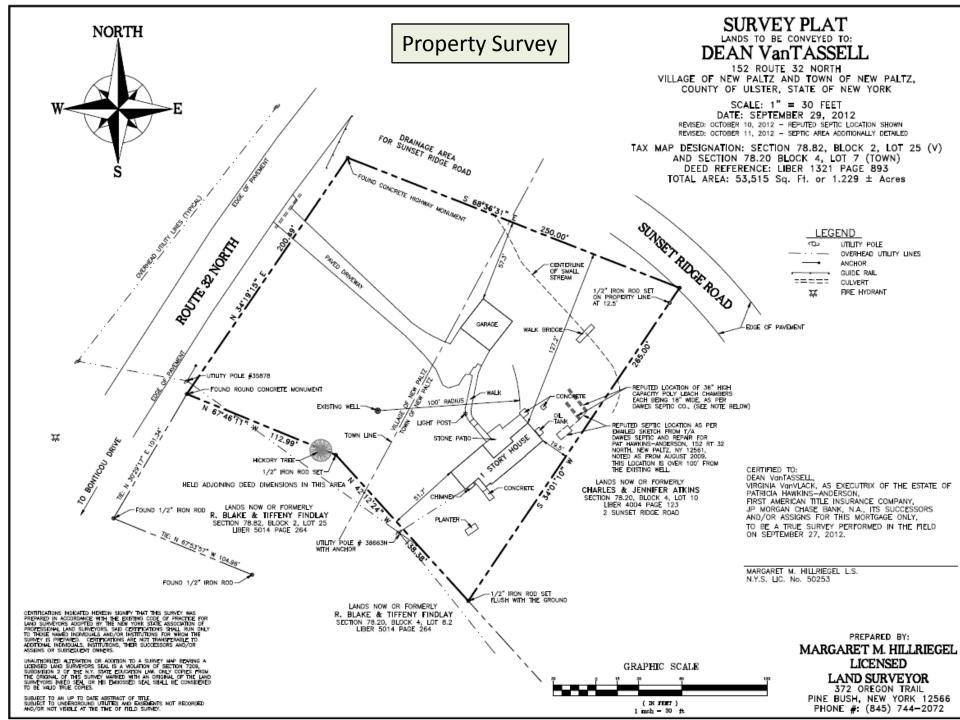

## Mixed-Use Concept Promoted by NBR District Zoning



Mixed -Use development on front (Village) piece of 152 Rout 32 Only

Without Annexation

1st Level



Ground Floor 152 Route 32 New Paltz, N.Y.



# Mixed -Use development on front (Village) piece of 152 Rout 32 Only Without Annexation 2<sup>nd</sup>, 3<sup>rd</sup> & 4<sup>th</sup> Level



2nd, 3rd & 4th Floors 152 Route 32 New Paltz, N.Y.



Mixed -Use development on full parcel (Village & Town ) of 152 Rout 32

With Annexation

1st Level







Mixed -Use development on full parcel (Village & Town ) of 152 Rout 32 With Annexation  $2^{nd}$ ,  $3^{rd}$  &  $4^{th}$  Level



2nd, 3rd & 4th Floors
152 Route 32 New Paltz, N.Y.

Residential
Stairs / Corridors

North Chestnut Gateway District Border



### Tax Implication

| Proper