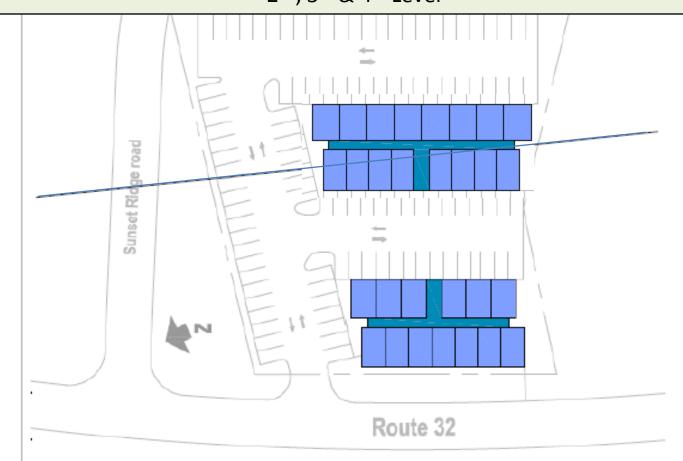

# Mixed -Use development on front (Village) piece of 152 Rout 32 Only Without Annexation 2<sup>nd</sup>, 3<sup>rd</sup> & 4<sup>th</sup> Level

2nd, 3rd & 4th Floors 152 Route 32 New Paltz, N.Y.

Mixed -Use development on full parcel (Village & Town ) of 152 Rout 32