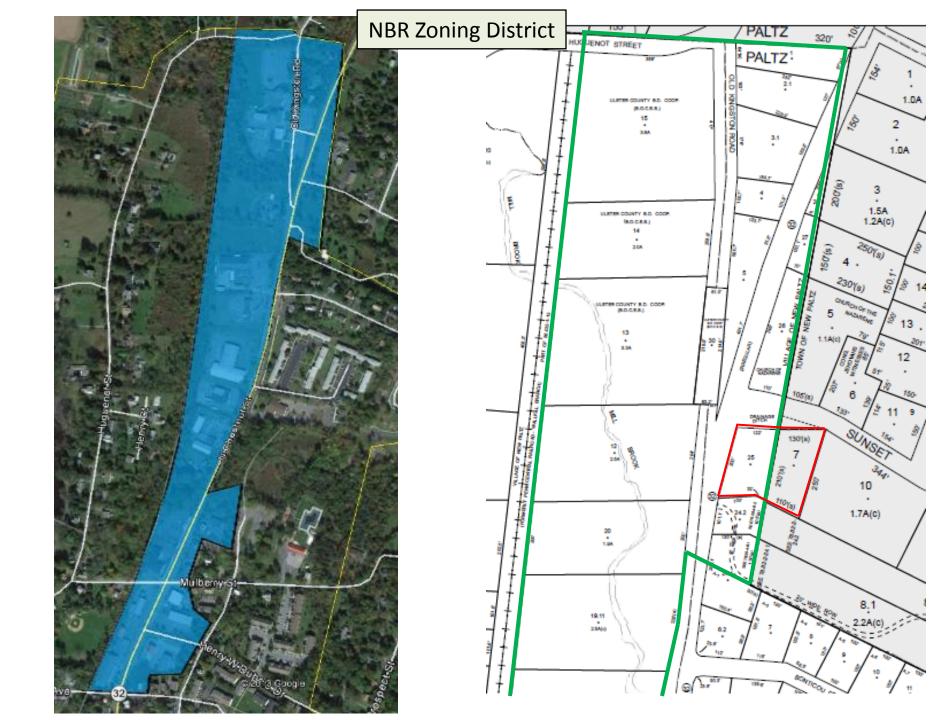

## Mixed-Use Concept Promoted by NBR District Zoning



Mixed -Use development on front (Village) piece of 152 Rout 32 Only

Without Annexation

1st Level



Ground Floor 152 Route 32 New Paltz, N.Y.



# Mixed -Use development on front (Village) piece of 152 Rout 32 Only Without Annexation 2<sup>nd</sup>, 3<sup>rd</sup> & 4<sup>th</sup> Level



2nd, 3rd & 4th Floors 152 Route 32 New Paltz, N.Y.



Mixed -Use development on full parcel (Village & Town ) of 152 Rout 32

With Annexation

1st Level







Mixed -Use development on full parcel (Village & Town ) of 152 Rout 32 With Annexation  $2^{nd}$ ,  $3^{rd}$  &  $4^{th}$  Level



2nd, 3rd & 4th Floors
152 Route 32 New Paltz, N.Y.

Residential
Stairs / Corridors

North Chestnut Gateway District Border



### Tax Implication

| Property