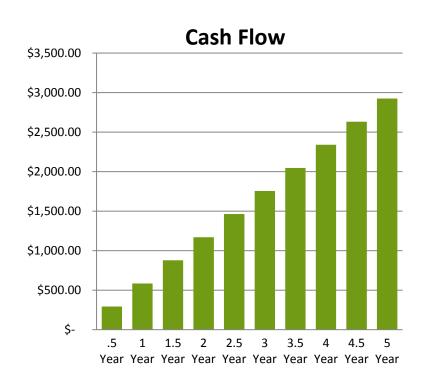

Located at: 3 Veterans Drive in New Paltz, NY 12561

| Total Project Cost<br>Covered by<br>CHG&E:                                                                                                                                                                                                                                                                                    | ◆ Project Cost:                                                                                                                | \$                 | 5,287.54             |  |  |  |  |  |  |
|-------------------------------------------------------------------------------------------------------------------------------------------------------------------------------------------------------------------------------------------------------------------------------------------------------------------------------|--------------------------------------------------------------------------------------------------------------------------------|--------------------|----------------------|--|--|--|--|--|--|
| <b>Net Results:</b>                                                                                                                                                                                                                                                                                                           | <ul><li>◆ Total Annual Savings:</li><li>◆ Est. Annual Energy Savings (kWh):</li></ul>                                          | \$ 584.88<br>4,499 |                      |  |  |  |  |  |  |
| Cash Benefit:                                                                                                                                                                                                                                                                                                                 | <ul> <li>Positive cash flow over 5 years:</li> <li>Positive cash flow over 10 years:</li> </ul>                                | \$<br>\$           | 2,924.38<br>5,848.75 |  |  |  |  |  |  |
| PRC Data:                                                                                                                                                                                                                                                                                                                     |                                                                                                                                |                    |                      |  |  |  |  |  |  |
| First & Last Name of Contact Title: Phone:                                                                                                                                                                                                                                                                                    | ot:                                                                                                                            |                    |                      |  |  |  |  |  |  |
| Fax:<br>Email:                                                                                                                                                                                                                                                                                                                |                                                                                                                                |                    |                      |  |  |  |  |  |  |
|                                                                                                                                                                                                                                                                                                                               | ity / Village / County gree to all NY State Labor Law/PRC requireme submit PRC requests on your behalf with the a information. |                    |                      |  |  |  |  |  |  |
| Warranty                                                                                                                                                                                                                                                                                                                      |                                                                                                                                |                    |                      |  |  |  |  |  |  |
| Manufacturer's warranty for up to five years  Manufacturer's warranty for up to five years  Manufacturer's warranty for up to five years  Orkmanship: Greenleaf Energy Solutions one year warranty  Failed original equipment must be returned to Greenleaf Energy Solutions to fulfill the requirements of the manufacturer. |                                                                                                                                |                    |                      |  |  |  |  |  |  |
|                                                                                                                                                                                                                                                                                                                               | Signature of Acceptance & Date                                                                                                 |                    |                      |  |  |  |  |  |  |
| Printed Name & Title                                                                                                                                                                                                                                                                                                          |                                                                                                                                |                    |                      |  |  |  |  |  |  |