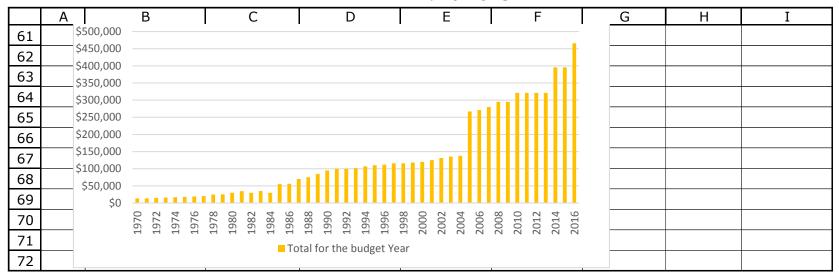

## Town Contribution to Elting Memorial Library 1970-2015

|    | А           | В                                     | С                     | D                 | E                              | F               | G            | Н | I |
|----|-------------|---------------------------------------|-----------------------|-------------------|--------------------------------|-----------------|--------------|---|---|
|    |             | <u>Budgeted</u><br><u>Contractual</u> | Additional<br>Special |                   | <u>Total for</u><br>the budget |                 | 5 year total |   |   |
| 1  | <u>Year</u> | <u>Amount</u>                         | <u>Amount</u>         | <u>Referendum</u> | <u>Year</u>                    | <u>% change</u> | amount       |   |   |
| 2  | 1970        | \$13,500                              |                       |                   | \$13,500                       |                 |              |   |   |
| 3  | 1971        | \$13,500                              |                       |                   | \$13,500                       | 0%              |              |   |   |
| 4  | 1972        | \$15,000                              |                       |                   | \$15,000                       | 11.11%          |              |   |   |
| 5  | 1973        | \$16,000                              |                       |                   | \$16,000                       | 6.67%           |              |   |   |
| 6  | 1974        | \$17,000                              |                       |                   | \$17,000                       | 6.25%           | \$75,000     |   |   |
| 7  | 1975        | \$18,000                              |                       |                   | \$18,000                       | 5.88%           |              |   |   |
| 8  | 1976        | \$19,000                              |                       |                   | \$19,000                       | 5.56%           |              |   |   |
| 9  | 1977        | \$20,000                              |                       |                   | \$20,000                       | 5.26%           |              |   |   |
| 10 | 1978        | \$25,000                              |                       |                   | \$25,000                       | 25.00%          |              |   |   |
| 11 | 1979        | \$25,500                              |                       |                   | \$25,500                       | 2.00%           |              |   |   |
| 12 | 1980        | \$29,803                              |                       |                   | \$29,803                       | 16.87%          | \$137,303    |   |   |
| 13 | 1981        | \$34,803                              |                       |                   | \$34,803                       | 16.78%          |              |   |   |
| 14 | 1982        | \$30,000                              |                       |                   | \$30,000                       | -13.80%         |              |   |   |
| 15 | 1983        | \$35,000                              |                       |                   | \$35,000                       | 16.67%          |              |   |   |
| 16 | 1984        | \$30,000                              |                       |                   | \$30,000                       | -14.29%         |              |   |   |
| 17 | 1985        | \$55,000                              |                       |                   | \$55,000                       | 83.33%          | \$184,803    |   |   |
| 18 | 1986        | \$56,000                              |                       |                   | \$56,000                       | 1.82%           |              |   |   |

## Town Contribution to Elting Memorial Library 1970-2015

|    | Α    | В         | С         | D            | E         | F      | G         | Н | Ι |
|----|------|-----------|-----------|--------------|-----------|--------|-----------|---|---|
| 19 | 1987 | \$70,000  |           |              | \$70,000  | 25.00% |           |   |   |
| 20 | 1988 | \$75,000  |           |              | \$75,000  | 7.14%  |           |   |   |
| 21 | 1989 | \$85,000  |           |              | \$85,000  | 13.33% |           |   |   |
| 22 | 1990 | \$95,000  |           |              | \$95,000  | 11.76% | \$381,000 |   |   |
| 23 | 1991 | \$100,000 |           |              | \$100,000 | 5.26%  |           |   |   |
| 24 | 1992 | \$100,000 |           |              | \$100,000 | 0.00%  |           |   |   |
| 25 | 1993 | \$102,000 |           |              | \$102,000 | 2.00%  |           |   |   |
| 26 | 1994 | \$107,000 |           |              | \$107,000 | 4.90%  |           |   |   |
| 27 | 1995 | \$110,000 |           |              | \$110,000 | 2.80%  | \$519,000 |   |   |
| 28 | 1996 | \$112,000 |           |              | \$112,000 | 1.82%  |           |   |   |
| 29 | 1997 | \$115,700 |           |              | \$115,700 | 3.30%  |           |   |   |
| 30 | 1998 | \$115,700 |           |              | \$115,700 | 0.00%  |           |   |   |
| 31 | 1999 | \$118,000 |           |              | \$118,000 | 1.99%  |           |   |   |
| 32 | 2000 | \$120,000 |           |              | \$120,000 | 1.69%  | \$581,400 |   |   |
| 33 | 2001 | \$125,000 |           |              | \$125,000 | 4.17%  |           |   |   |
| 34 | 2002 | \$131,250 |           |              | \$131,250 | 5.00%  |           |   |   |
| 35 | 2003 | \$135,188 |           |              | \$135,188 | 3.00%  |           |   |   |
| 36 | 2004 | \$137,890 |           |              | \$137,890 | 2.00%  |           |   |   |
| 37 | 2005 | \$142,000 | \$125,000 | $\checkmark$ | \$267,000 | 93.63% | \$796,328 |   |   |

## Town Contribution to Elting Memorial Library 1970-2015

|    | Α    | В                         | С         | D            | E         | F      | G           | Н      | I                    |
|----|------|---------------------------|-----------|--------------|-----------|--------|-------------|--------|----------------------|
| 38 | 2006 | \$146,260                 | \$125,000 | $\checkmark$ | \$271,260 | 1.60%  |             |        |                      |
| 39 | 2007 | \$155,036                 | \$125,000 | $\checkmark$ | \$280,036 | 3.24%  |             |        |                      |
| 40 | 2008 | \$170,000                 | \$125,000 | $\checkmark$ | \$295,000 | 5.34%  |             |        |                      |
| 41 | 2009 | \$170,000                 | \$125,000 | $\checkmark$ | \$295,000 | 0.00%  |             |        |                      |
| 42 | 2010 | \$321,000                 |           |              | \$321,000 | 8.81%  | \$1,462,296 |        |                      |
| 43 | 2011 | \$321,000                 |           |              | \$321,000 | 0.00%  |             |        |                      |
| 44 | 2012 | \$321,000                 |           |              | \$321,000 | 0.00%  |             |        |                      |
| 45 | 2013 | \$321,000                 |           |              | \$321,000 | 0.00%  |             |        |                      |
| 46 | 2014 | \$321,000                 | \$75,000  | $\checkmark$ | \$396,000 | 23.36% |             |        |                      |
| 47 | 2015 | \$396,000                 |           |              | \$396,000 | 0.00%  | \$1,755,000 |        | 0/ -h - 2012         |
| 48 | 2016 | \$466,000                 |           | PROPOSED     | \$466,000 | 17.68% |             | 45.17% | %chg 2013<br>to 2016 |
| 49 | 2017 | \$466,000                 |           |              | \$466,000 |        |             |        |                      |
| 50 | 2018 | \$466,000                 |           |              | \$466,000 |        |             |        |                      |
| 51 | 2019 | \$466,000                 |           |              | \$466,000 |        |             |        |                      |
| 52 | 2020 | \$466,000                 |           |              | \$466,000 |        | \$2,330,000 |        |                      |
| 53 |      |                           |           |              |           |        |             |        |                      |
| 54 |      |                           |           |              |           |        |             |        |                      |
| 55 |      |                           |           |              |           |        |             |        |                      |
| 56 |      |                           |           |              |           |        |             |        |                      |
| 57 |      |                           |           |              |           |        |             |        |                      |
| 58 |      |                           |           |              |           |        |             |        |                      |
| 59 |      | Total for the budget Year |           |              |           |        |             |        |                      |
| 60 |      |                           |           |              |           |        |             |        |                      |

Town Contribution to Elting Memorial Library 1970-2015